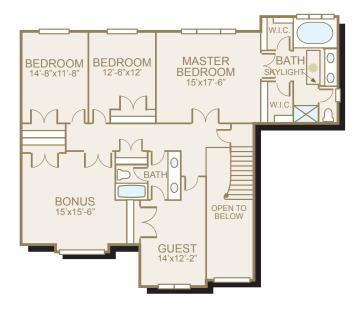

## KINGSTON®



Sq Ft: 3,215

**Bedrooms:** 4

Bathrooms: 2.5

Garage: 3 car

In a continuous effort to improve its products, Norris Homes reserves the right at its sole discretion to make changes to maps, plans, specifications, materials, features and colors without notice. All marketing materials are examples, are not to scale and not deemed a warranty of any kind. Square footages are approximate. Specifications may vary amongst home collections and models. Prices and availability subject to change without notice. As of 9/29/2008.





MAIN FLOOR

**UPPER FLOOR** 

## **FEATURE HIGHLIGHTS**

- Large base molding and crown molding in all formal areas
- Exposed aggregate patio, deck if grade does not allow patio
- 30 year architectural composition roofing
- Complementing hardwood floors

- Wood wrapped windows
- Shadow box with wainscot
- Rounded corners throughout
- Recessed can lighting in many rooms
- 7 phone and 7 cable jacks

- All interior doors painted 6 panel masonite with glass in pantry door in kitchen
- Raised arch panel cabinets
- Pre-plumbed for central vacuum system
- Pre-wired for security system and garage door opener(s)

Where Dreams Are Built



www.norrishomesinc.com