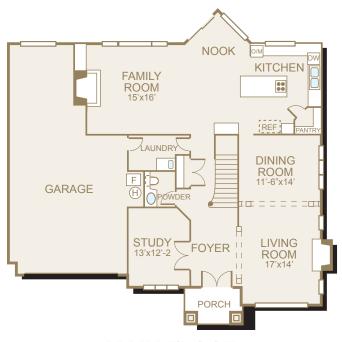

## KINGSTON®



Sq Ft: 3,215

**Bedrooms:** 4

Bathrooms: 2.5

Garage: 3 car

In a continuous effort to improve its products, Norris Homes reserves the right at its sole discretion to make changes to maps, plans, specifications, materials, features and colors without notice. All marketing materials are examples, are not to scale and not deemed a warranty of any kind. Square footages are approximate. Specifications may vary amongst home collections and models. Prices and availability subject to change without notice. As of 9/29/2008.





MAIN FLOOR

**UPPER FLOOR** 

## **FEATURE HIGHLIGHTS**

- Large base molding and crown molding in all formal areas
- Exposed aggregate patio, deck if grade does not allow patio
- 30 year architectural composition roofing
- Complementing hardwood floors

- Wood wrapped windows
- Shadow box with wainscot
- Rounded corners throughout
- Recessed can lighting in many rooms
- 7 phone and 7 cable jacks

- All interior doors painted 6 panel masonite with glass in pantry door in kitchen
- Raised arch panel cabinets
- Pre-plumbed for central vacuum system
- Pre-wired for security system and garage door opener(s)

Where Dreams Are Built



www.norrishomesinc.com